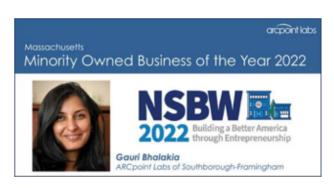

Additionally, earlier this month ARCpoint Labs of Southborough-Framingham received the SBA Minority Owned Business of the Year Award. A true small-business success story, this ARCpoint Labs franchise was started by Gauri Bhalakia in 2015 with support from an SBA loan. In <u>announcing the award</u>, SBA recognized ARCpoint Labs for rising up to meet a tremendous growth in demand for laboratory testing services.

"This has been possible due to our customers, business partners and the outstanding commitment of our employees," said Gauri in a letter to NEFI. "We are so very grateful for your continued support through these years."